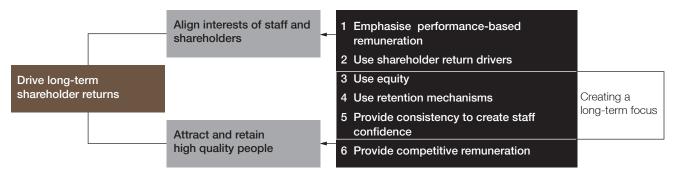

## 1.2 Remuneration arrangements continue to play a critical role in delivering results for shareholders

Macquarie's performance is broadly in line with last year reflecting market conditions which have not yet recovered to normal levels. Nonetheless, as shown in the following table, long-term growth is strong although off the highs of some years ago.

## Performance over past ten years FY2002-2011

| FY11   | FY10                                             | FY09                                                       | FY08                                                                                                | FY07                                                                                                                                | FY06