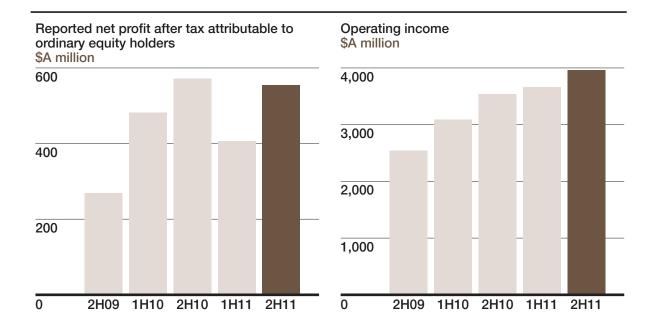

## Key financial details

| Consolidated profit<br>Year ended 31 March                      |              |              |             |
|-----------------------------------------------------------------|--------------|--------------|-------------|
|                                                                 | 2011<br>\$Am | 2010<br>\$Am | %<br>Change |
| Net operating income                                            | 7,644        | 6,638        | 15          |
| Total operating expenses                                        | (6,373)      | (5,344)      | 19          |
| Profit before income tax                                        | 1,271        | 1,294        | (2)         |
| Income tax expense                                              | (282)        | (201)        | 40          |
| Profit from ordinary activities after income tax                | 989          | 1,093        | (10)        |
| Non-controlling interest                                        | (33)         | (43)         | (23)        |
| Profit after income tax attributable to ordinary equity holders | 956          | 1,050        | (9)         |